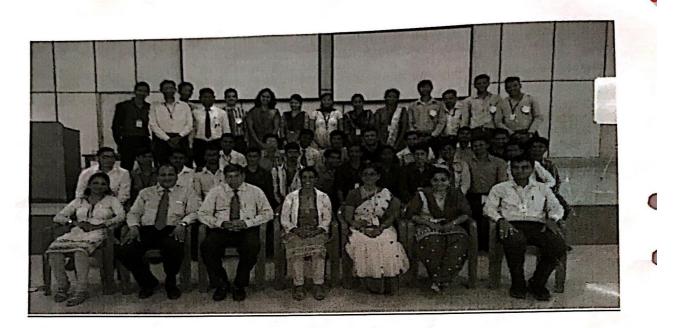

It was conducted external resource by Mrs.Suman Keluskar on 11-9-2015to 12-9-2015. It was attended by 140 students (B.E- 110 and T.E 30) .

Topics covered are as follows

0

- A. Communicate for impact
- B. Impress at the interview
- C. Presentation Mastery
- D. Lead the group discussion.

Games and Activities and case study were taken in imparting knowledge on above topics.

Hohher Trainip & Placement off.

Principal VPM's Maharshi Parshuram Colloga of Engineering, Velneshwar

Apphale Training & placement Office 6